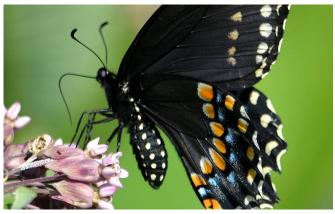

## **Features:**

- 225 plant species have been recorded on-site, including rare native species such as : Tall Green Milkweed (*Asclepias hirtella*) and Hill's Thistle (*Cirsium hillii*).
- This site is primitive and undeveloped. There are no bathrooms or structures on-site and no developed parking area currently. Visitors are welcome to hike throughout the property (there are no maintained trails at this time). Other recreational features of the preserve include birdwatching, and nature study of the area's botany and fen, wetland, and stream habitats.