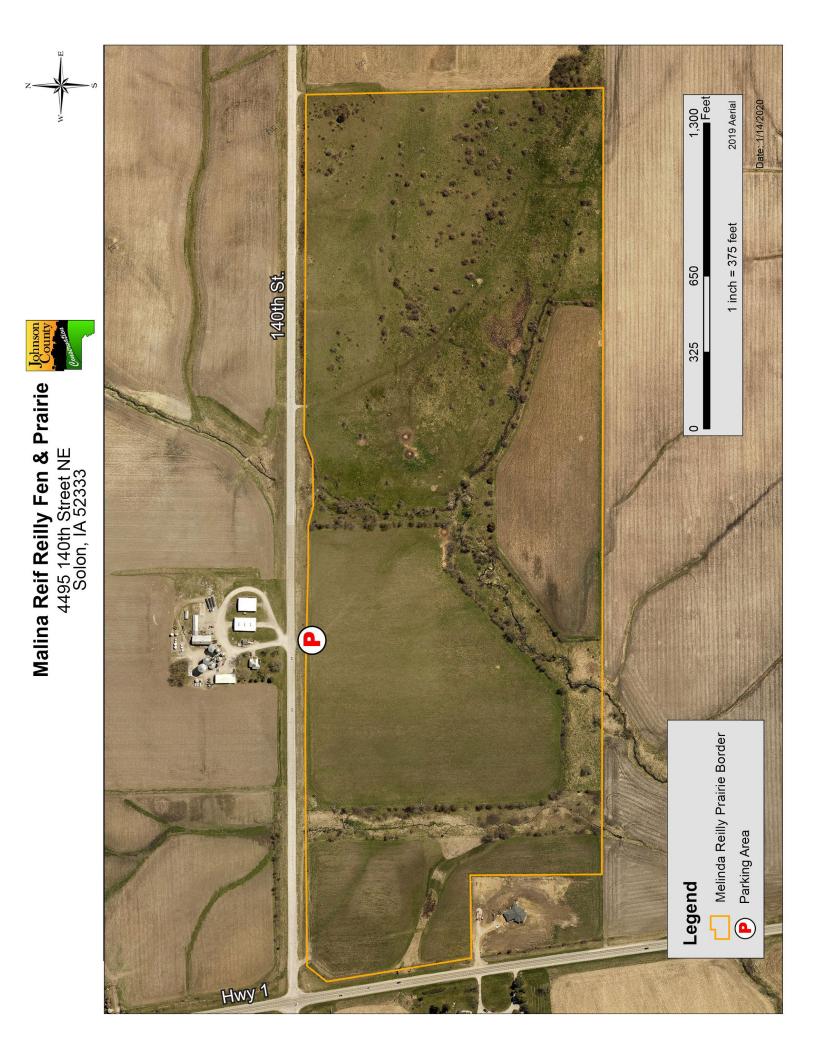

## Malinda Reif Reilly Fen and Prairie

## <u>4495 140th Street NE</u> <u>Solon, IA 52333</u>

**Overview:** The Malinda Reif Reilly Fen and Prairie is a 100acre property north of Solon, Iowa. The property, which is located on a Paha Ridge, features 53 acres of relic prairie, wetland, and fen habitats, and the remaining 47 acres are currently in organic hay production. Johnson County Conservation (JCC) will restore this portion of the property to native ecosystems in coming years, and will develop a parking area and hiking trails. The property will be managed as a nature preserve, open for hiking and other nature appreciation activities.

## **Features:**

- 225 plant species have been recorded on-site, including rare native species such as : Tall Green Milkweed (*Asclepias hirtella*) and Hill's Thistle (*Cirsium hillii*).
- This site is primitive and undeveloped. There are no bathrooms or structures on-site and no developed parking area currently. Visitors are welcome to hike throughout the property (there are no maintained trails at this time). Other recreational features of the preserve include birdwatching, and nature study of the area's botany and fen, wetland, and stream habitats.