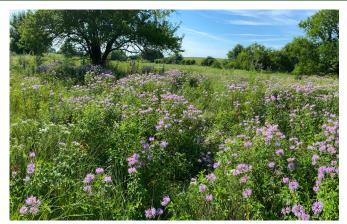

## <u>4495 140th Street NE</u> <u>Solon, IA 52333</u>

**Overview:** The Malinda Reif Reilly Fen and Prairie is a 100acre property north of Solon, Iowa. The property, which is located on a Paha Ridge, features 53 acres of relic prairie, wetland, and fen habitats, and the remaining 47 acres are currently in organic hay production. Johnson County Conservation (JCC) will restore this portion of the property to native ecosystems in coming years, and will develop a parking area and hiking trails. The property will be managed as a nature preserve, open for hiking and other nature appreciation activities.

## **Features:**

- 225 plant species have been recorded on-site, including rare native species such as : Tall Green Milkweed (*Asclepias hirtella*) and Hill's Thistle (*Cirsium hillii*).
- This site is primitive and undeveloped. There are no bathrooms or structures on-site and no developed parking area currently. Visitors are welcome to hike throughout the property (there are no maintained trails at this time). Other recreational features of the preserve include birdwatching, and nature study of the area's botany and fen, wetland, and stream habitats.