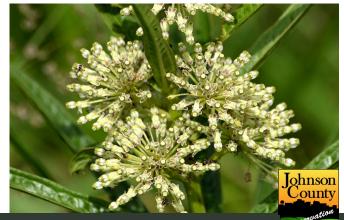

## **Features:**

- 225 plant species have been recorded on-site, including rare native species such as : Tall Green Milkweed (*Asclepias hirtella*) and Hill's Thistle (*Cirsium hillii*).
- This site is primitive and undeveloped. There are no bathrooms or structures on-site and no developed parking area currently. Visitors are welcome to hike throughout the property (there are no maintained trails at this time). Other recreational features of the preserve include birdwatching, and nature study of the area's botany and fen, wetland, and stream habitats.